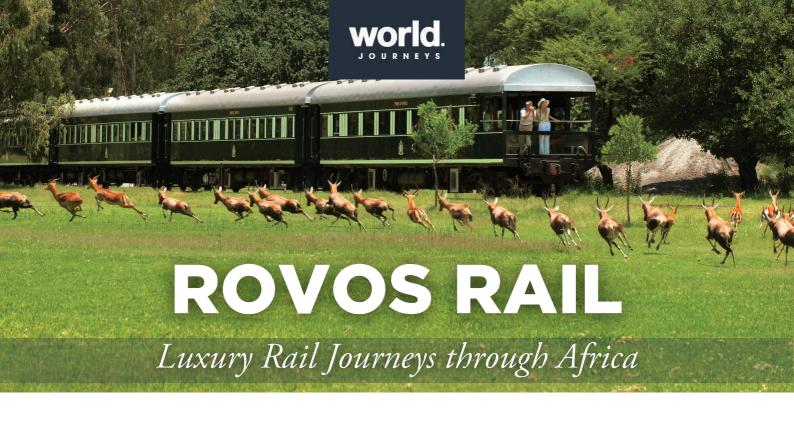

### **LUXURY ACCOMMODATION**

Vintage carriages combine modern luxuries in 3 suite types available in double or twin. Accommodating one or two passengers each, all have en-suites with shower, toilet and basin (royal suites feature a bath), tea facilities, safes, air conditioning, linen and amenities which are serviced daily.